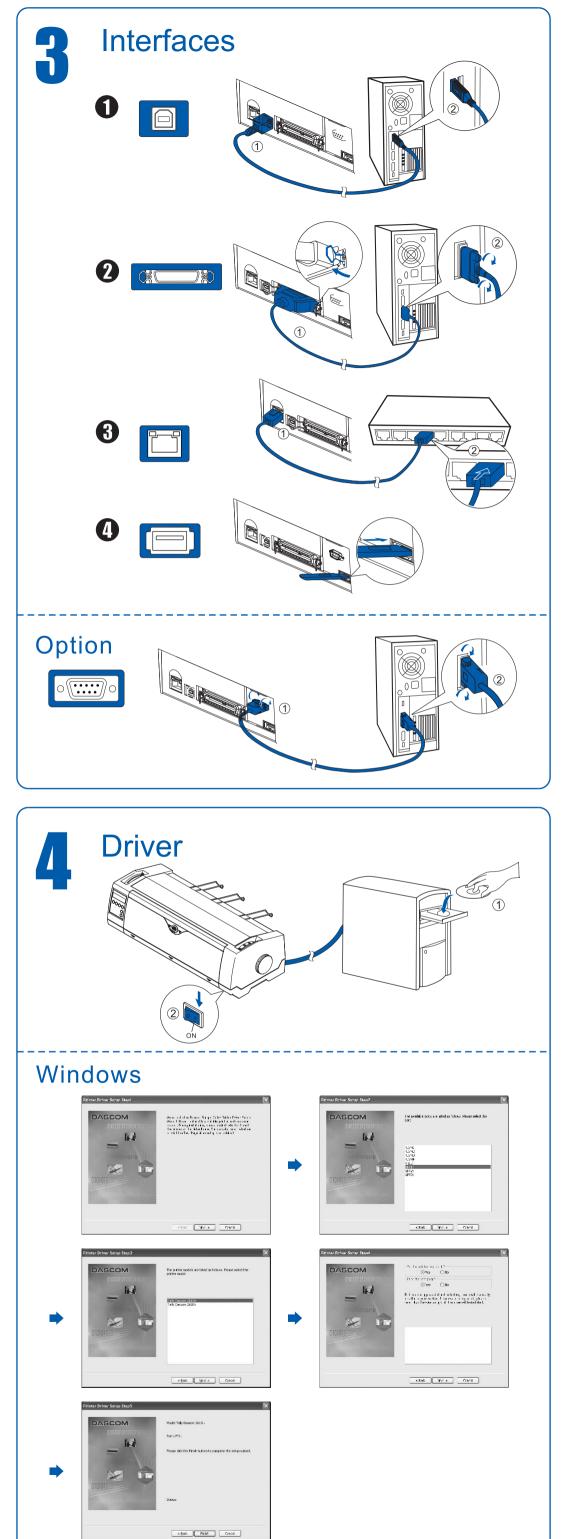

#### **Installation Guide**

Read the following instructions thoroughly before starting up your printer. For detailed information and safety recommendations, refer to the User Guide on the CD-ROM.